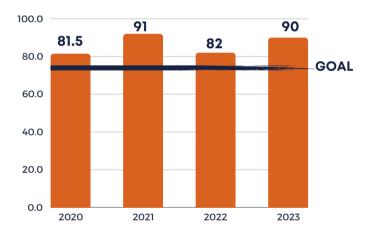

## 2023 PROGRAM PERFORMANCE HIGHLIGHTS

Maximize Community Participation - Percentage of accomplished related ISP objectives. *Goal of 75% surpassed!* 

Maximize Skill/Behavior Acquisition - Percentage of accomplished related ISP objectives. *Goal of 75% surpassed!* 