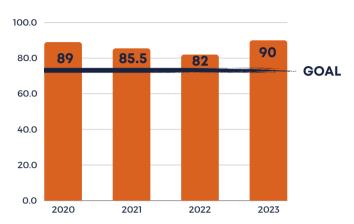

## 2023 PROGRAM PERFORMANCE HIGHLIGHTS

Maximize Community Participation - Percentage of accomplished related ISP objectives. *Goal of 75% surpassed!* 

Maximize Skill/Behavior Acquisition - Percentage of accomplished related ISP objectives. *Goal of 75% surpassed!* 