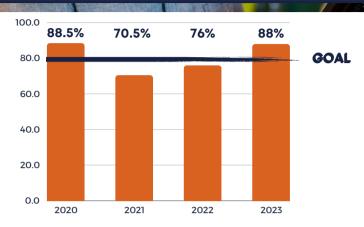

## 2023 PROGRAM PERFORMANCE HIGHLIGHTS

Maximize Career Placement: Percentage of individuals who exited job development into full- or part-time employment based on their identified goals and skills.

**Expedited Access to Vocational Services -**Average number of business days from planning meeting to intake. Goal of below 10 days was achieved!