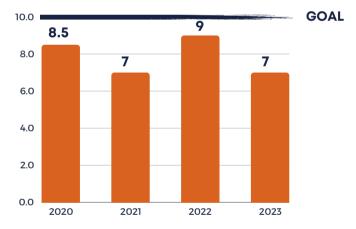

## 2023 PROGRAM PERFORMANCE HIGHLIGHTS

Maximize Career Placement: Percentage of individuals who exited job development into full- or part-time employment based on their identified goals and skills.

**Expedited Access to Vocational Services -**Average number of business days from planning meeting to intake. Goal of below 10 days was achieved!