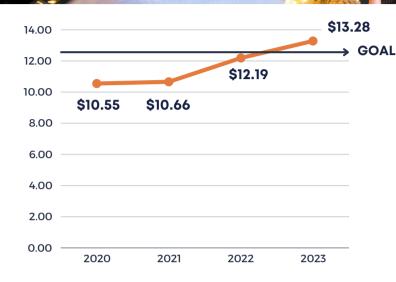

Maximize Individual Earnings - Reflected average individual earnings through hourly wage. Goal of \$12.50/hour surpassed!

Individual prevocational & job preparation satisfaction rating

Indvidual - Discovery & Exploration/Career Planning Satisfaction Rating